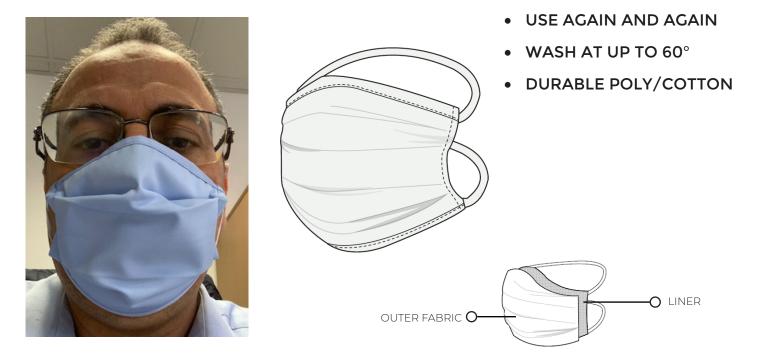

# **RE-USABLE FABRIC FACE MASK**

CAN BE WASHED AT HOME AT UP TO 60° FOR REUSE

## This re-usable face mask does **NOT** confirm to EN 14683:2019, and should not be used as a piece of medical PPE.

#### **PRODUCT DETAILS**

- Outer fabric: 65% polyester / 35% cotton
- Liner: 100% cotton Lightweight liner
- Suitable for wash up to (60°)
- Elastic ties
- Multi-colour (3-PACK)
- Colours are random and cannot be specified on order