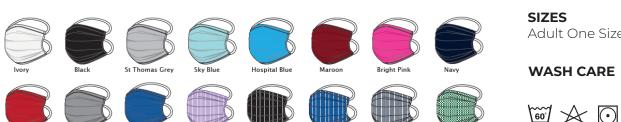

#### **PRODUCT DETAILS**

- Outer fabric: 65% polyester / 35% cotton
- Liner: 100% cotton Lightweight liner
- Suitable for wash up to (60°)
- Elastic ties
- Multi-colour (3-PACK)
- Colours are random and cannot be specified on order

Hospital Grey

Royal Box

Lilac/White Stripe Blk/White Stripe Royal/White Stripe

Navy/White Stripe Green/White Check

HOW TO USE IT

Adult One Size

**3 MASKS PER PACK** 